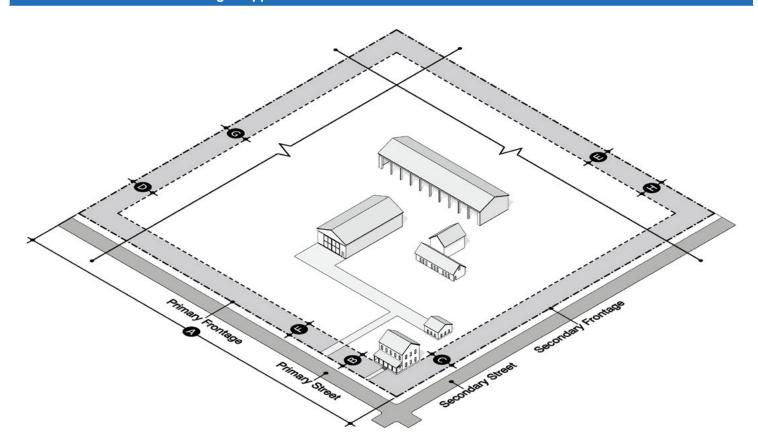

# Illustrated: Setback and Frontages Applied to a Common T2.2 Lot

| Lot Size and Occupation (See Sec. 40-66) |                              |             |                              |                       |             |
|------------------------------------------|------------------------------|-------------|------------------------------|-----------------------|-------------|
| Α                                        | Lot Width and Area           |             | 150 ft. min. and 2 acre min. |                       |             |
|                                          | Lot coverage                 |             | 20% max.                     |                       |             |
|                                          | Impervious surface           |             | 30% max.                     |                       |             |
|                                          | Frontage Occupation          |             | No                           | minimum required      |             |
| S                                        | Setbacks - Structures (See S |             |                              | . 40-67)              |             |
|                                          | Principal Buildings          |             | Accessory Structures         |                       |             |
| В                                        | Primary<br>Frontage          | 35 ft. min. | В                            | Primary<br>Frontage   | 35 ft. min. |
| С                                        | Secondary<br>Frontage        | 25 ft. min. | С                            | Secondary<br>Frontage | 35 ft. min. |
| D                                        | Side                         | 20 ft. min. | G                            | Side                  | 20 ft. min. |
| Е                                        | Rear                         | 50 ft. min. | Е                            | Rear                  | 25 ft. min. |
| Н                                        | Rear (alley)                 | N/A         | Н                            | Rear (alley)          | N/A         |