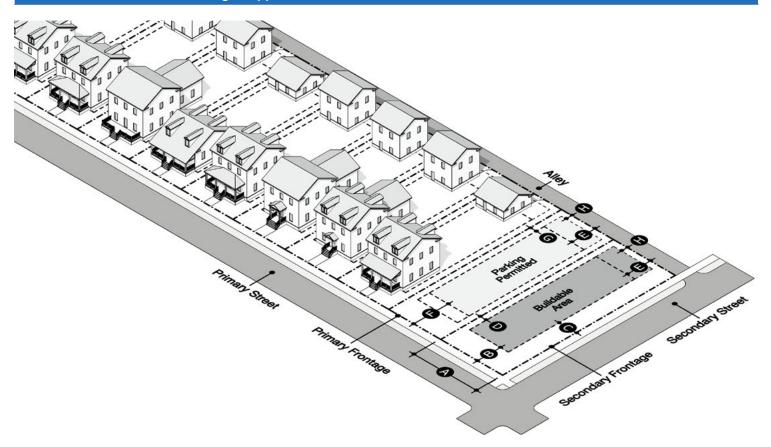

Table 6: T2.2 Low Density Ag, Medium Lot

# Illustrated: Setback and Frontages Applied to a Common T2.2 Lot

| Lot Size and Occupation (See Sec. 40-66) |                              |             |                              |                       |             |
|------------------------------------------|------------------------------|-------------|------------------------------|-----------------------|-------------|
| Α                                        | Lot Width and Area           |             | 150 ft. min. and 2 acre min. |                       |             |
|                                          | Lot coverage                 |             | 20% max.                     |                       |             |
|                                          | Impervious surface           |             | 30% max.                     |                       |             |
|                                          | Frontage Occupation          |             | No                           | minimum required      |             |
| S                                        | Setbacks - Structures (See S |             |                              | . 40-67)              |             |
|                                          | Principal Buildings          |             | Accessory Structures         |                       |             |
| В                                        | Primary<br>Frontage          | 35 ft. min. | В                            | Primary<br>Frontage   | 35 ft. min. |
| С                                        | Secondary<br>Frontage        | 25 ft. min. | С                            | Secondary<br>Frontage | 35 ft. min. |
| D                                        | Side                         | 20 ft. min. | G                            | Side                  | 20 ft. min. |
| Е                                        | Rear                         | 50 ft. min. | Е                            | Rear                  | 25 ft. min. |
| Н                                        | Rear (alley)                 | N/A         | Н                            | Rear (alley)          | N/A         |

| F Primary Frontage Principal building somin. | etback + 10 ft. |  |  |  |
|----------------------------------------------|-----------------|--|--|--|
|                                              |                 |  |  |  |
| C Secondary Frontage 35 ft. min.             |                 |  |  |  |
| G Side (interior) 20 ft. min.                |                 |  |  |  |
| H Rear (alley) N/A                           |                 |  |  |  |
| E Rear 25 ft. min.                           |                 |  |  |  |
| Structure Height (See Sec. 40-69)            |                 |  |  |  |

3 stories max.

2 stories and 40 ft. max.

See detailed requirements in Division 3: Sites and Buildings.

I Principal Building

J Accessory Structures

ZONE STANDARDS 67

**ZONES** 

Table 7: T2.3 Low Density Ag, Small Lot