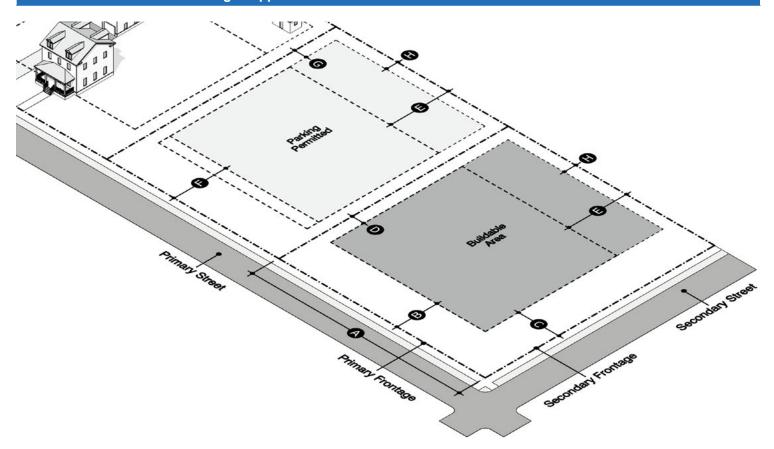

#### SEC. 40-52 BUILDING FORM STANDARDS.

- (a) This section references a series of graphics and tables, providing the following numeric Transect Zone standards:
  - (1) Lot size;
  - (2) Lot coverage;
  - (3) Impervious surface;
  - (4) Frontage occupation;
  - (5) Principal building setbacks;
  - (6) Accessory structure setbacks;
  - (7) Parking setbacks; and
  - (8) Structure heights.
- (b) The graphics and tables referenced in this section are supplemental to the full regulations specified in Division 3: Sites and Buildings. Where conflicts exist, the full regulations specified in Division 3: Sites and Buildings apply.
- (c) For a summary of Transect Zone numeric standards, see the following graphics and tables:
  - (1) T2.1, see Table 5: T2.1 Low Density Ag, Large Lot;
  - (2) T2.2, see Table 6: T2.2 Low Density Ag, Medium Lot;
  - (3) T2.3, see Table 7: T2.3 Low Density Ag, Small Lot;
  - (4) T3.1, see Table 8: T3.1 Low Density Neighborhood, Large Lot;
  - (5) T3.2, see Table 9: T3.2 Low Density Neighborhood, Medium Lot;
  - (6) T3.3, see Table 10: T3.3 Low Density Neighborhood, Small Lot;
  - (7) T4.1, see Table 11: T4.1 Mixed Intensity Neighborhood;
  - (8) T4.2, see Table 12: T4.2 Medium Density Neighborhood;
  - (9) T4.3, see Table 13: T4.3 High Density Neighborhood;
  - (10) T5.1, see Table 14: T5.1 Low Intensity Mixed-use;
  - (11) T5.2, see Table 15: T5.2 Medium Intensity Mixed-use;
  - (12) T5.3, see Table 16: T5.3 High Intensity Mixed-use;
  - (13) T6.1, see Table 17: T6.1 Low Intensity High-rise;
  - (14) T6.2, see Table 18: T6.2 Medium Intensity High-rise; and
  - (15) T6.3, see Table 19: T6.3 High Intensity High-rise.
- SEC. 40-53 RESERVED.
- SEC. 40-54 RESERVED.
- SEC. 40-55 RESERVED

# Illustrated: Setback and Frontages Applied to a Common T2.1 Lot

| L                                      | Lot Size and Occupation (See Sec. 40-66) |             |                                |                       |             |  |
|----------------------------------------|------------------------------------------|-------------|--------------------------------|-----------------------|-------------|--|
| Α                                      | Lot Width and Area                       |             | 200 ft. min. and 5 acres min.* |                       |             |  |
|                                        | Lot coverage                             |             | 10% max.                       |                       |             |  |
|                                        | Impervious surface                       |             | 20% max.                       |                       |             |  |
|                                        | Frontage Occupation                      |             | No                             | minimum required      |             |  |
| Setbacks - Structures (See Sec. 40-67) |                                          |             |                                |                       |             |  |
|                                        | Principal Buildings                      |             |                                | Accessory Structures  |             |  |
| В                                      | Primary<br>Frontage                      | 35 ft. min. | В                              | Primary<br>Frontage   | 35 ft. min. |  |
| С                                      | Secondary<br>Frontage                    | 35 ft. min. | С                              | Secondary<br>Frontage | 35 ft. min. |  |
| D                                      | Side                                     | 20 ft. min. | G                              | Side                  | 20 ft. min. |  |
| Е                                      | Rear                                     | 50 ft. min. | Е                              | Rear                  | 25 ft. min. |  |
| Н                                      | Rear (alley)                             | N/A         | Н                              | Rear (alley)          | N/A         |  |
|                                        |                                          |             |                                |                       |             |  |

| Setbacks - Garages & Parking Lots (See Sec. 40-67) |                    |                                          |  |  |  |
|----------------------------------------------------|--------------------|------------------------------------------|--|--|--|
| F                                                  | Primary Frontage   | Principal building setback + 10 ft. min. |  |  |  |
| С                                                  | Secondary Frontage | 35 ft. min.                              |  |  |  |
| G                                                  | Side (interior)    | 20 ft. min.                              |  |  |  |
| Н                                                  | Rear (alley)       | N/A                                      |  |  |  |
| Е                                                  | Rear               | 25 ft. min.                              |  |  |  |
| Structure Height (See Sec. 40-69)                  |                    |                                          |  |  |  |
| ı                                                  | Principal Building | 3 stories max.                           |  |  |  |