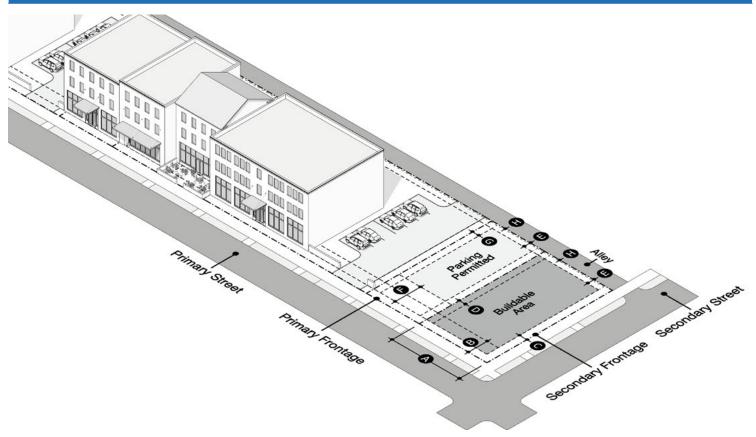

Table 6: T2.2 Low Density Ag, Medium Lot

# Illustrated: Setback and Frontages Applied to a Common T2.2 Lot

| Lot Size and Occupation (See Sec. 40-66) |                              |             |                              |                       |             |
|------------------------------------------|------------------------------|-------------|------------------------------|-----------------------|-------------|
| Α                                        | Lot Width and Area           |             | 150 ft. min. and 2 acre min. |                       |             |
|                                          | Lot coverage                 |             | 20% max.                     |                       |             |
|                                          | Impervious surface           |             | 30% max.                     |                       |             |
|                                          | Frontage Occupation          |             | No                           | minimum required      |             |
| S                                        | Setbacks - Structures (See S |             |                              | . 40-67)              |             |
|                                          | Principal Buildings          |             | Accessory Structures         |                       |             |
| В                                        | Primary<br>Frontage          | 35 ft. min. | В                            | Primary<br>Frontage   | 35 ft. min. |
| С                                        | Secondary<br>Frontage        | 25 ft. min. | С                            | Secondary<br>Frontage | 35 ft. min. |
| D                                        | Side                         | 20 ft. min. | G                            | Side                  | 20 ft. min. |
| Е                                        | Rear                         | 50 ft. min. | Е                            | Rear                  | 25 ft. min. |
| Н                                        | Rear (alley)                 | N/A         | Н                            | Rear (alley)          | N/A         |

| F Primary Frontage Principal building somin. | etback + 10 ft. |  |  |  |
|----------------------------------------------|-----------------|--|--|--|
|                                              |                 |  |  |  |
| C Secondary Frontage 35 ft. min.             |                 |  |  |  |
| G Side (interior) 20 ft. min.                |                 |  |  |  |
| H Rear (alley) N/A                           |                 |  |  |  |
| E Rear 25 ft. min.                           |                 |  |  |  |
| Structure Height (See Sec. 40-69)            |                 |  |  |  |

3 stories max.

2 stories and 40 ft. max.

See detailed requirements in Division 3: Sites and Buildings.

I Principal Building

J Accessory Structures

ZONE STANDARDS 67

**ZONES** 

Table 7: T2.3 Low Density Ag, Small Lot