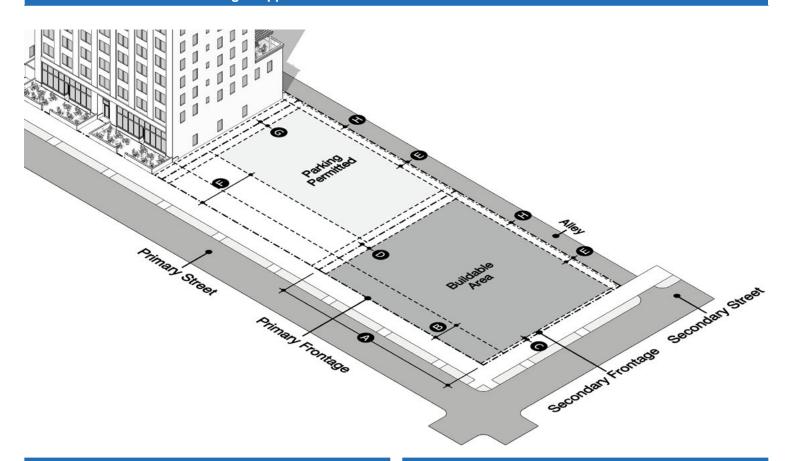

Table 6: T2.2 Low Density Ag, Medium Lot

# Illustrated: Setback and Frontages Applied to a Common T2.2 Lot

| Lot Size and Occupation (See Sec. 40-66) |                              |             |                              |                       |             |
|------------------------------------------|------------------------------|-------------|------------------------------|-----------------------|-------------|
| Α                                        | Lot Width and Area           |             | 150 ft. min. and 2 acre min. |                       |             |
|                                          | Lot coverage                 |             | 20% max.                     |                       |             |
|                                          | Impervious surface           |             | 30% max.                     |                       |             |
|                                          | Frontage Occupation          |             | No                           | minimum required      |             |
| S                                        | Setbacks - Structures (See S |             |                              | . 40-67)              |             |
|                                          | Principal Buildings          |             | Accessory Structures         |                       |             |
| В                                        | Primary<br>Frontage          | 35 ft. min. | В                            | Primary<br>Frontage   | 35 ft. min. |
| С                                        | Secondary<br>Frontage        | 25 ft. min. | С                            | Secondary<br>Frontage | 35 ft. min. |
| D                                        | Side                         | 20 ft. min. | G                            | Side                  | 20 ft. min. |
| Е                                        | Rear                         | 50 ft. min. | Е                            | Rear                  | 25 ft. min. |
| Н                                        | Rear (alley)                 | N/A         | Н                            | Rear (alley)          | N/A         |

| F Primary Frontage Principal building somin. | etback + 10 ft. |  |  |  |
|----------------------------------------------|-----------------|--|--|--|
|                                              |                 |  |  |  |
| C Secondary Frontage 35 ft. min.             |                 |  |  |  |
| G Side (interior) 20 ft. min.                |                 |  |  |  |
| H Rear (alley) N/A                           |                 |  |  |  |
| E Rear 25 ft. min.                           |                 |  |  |  |
| Structure Height (See Sec. 40-69)            |                 |  |  |  |

3 stories max.

2 stories and 40 ft. max.

See detailed requirements in Division 3: Sites and Buildings.

I Principal Building

J Accessory Structures

ZONE STANDARDS 67

**ZONES** 

Table 7: T2.3 Low Density Ag, Small Lot