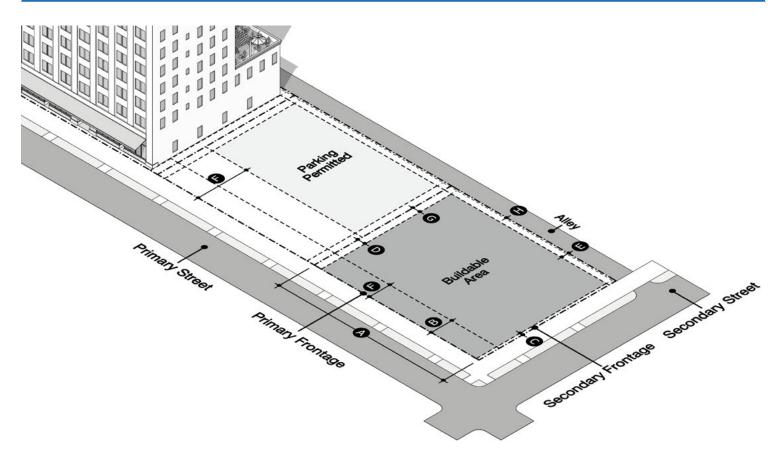

3 stories max.

2 stories and 40 ft. max.

See detailed requirements in Division 3: Sites and Buildings.

I Principal Building

J Accessory Structures

ZONE STANDARDS 67

**ZONES** 

Table 7: T2.3 Low Density Ag, Small Lot

# Illustrated: Setback and Frontages Applied to a Common T2.3 Lot

| L | Lot Size and Occupation (See Sec. 40-66) |             |                              |                       |             |  |
|---|------------------------------------------|-------------|------------------------------|-----------------------|-------------|--|
| Α | Lot Width and Area                       |             | 120 ft. min. and 1 acre min. |                       |             |  |
|   | Lot coverage                             |             | 30% max.                     |                       |             |  |
|   | Impervious surface                       |             | 40% max.                     |                       |             |  |
|   | Frontage Occupation                      |             | No                           | No minimum required   |             |  |
| S | Setbacks - Structures (See S             |             |                              | :. 40-67)             |             |  |
|   | Principal Buildings                      |             |                              | Accessory Structures  |             |  |
| В | Primary<br>Frontage                      | 35 ft. min. | В                            | Primary<br>Frontage   | 35 ft. min. |  |
| С | Secondary<br>Frontage                    | 35 ft. min. | С                            | Secondary<br>Frontage | 25 ft. min. |  |
| D | Side                                     | 10 ft. min. | G                            | Side                  | 10 ft. min. |  |
| Е | Rear                                     | 50 ft. min. | Е                            | Rear                  | 25 ft. min. |  |
| Н | Rear (alley)                             | N/A         | Н                            | Rear (alley)          | N/A         |  |

| F                                 | Primary Frontage   | Principal building setback + 10 ft. min. |  |  |
|-----------------------------------|--------------------|------------------------------------------|--|--|
| С                                 | Secondary Frontage | 25 ft. min.                              |  |  |
| G                                 | Side (interior)    | 20 ft. min.                              |  |  |
| Н                                 | Rear (alley)       | N/A                                      |  |  |
| Е                                 | Rear               | 25 ft. min.                              |  |  |
| Structure Height (See Sec. 40-69) |                    |                                          |  |  |

Setbacks - Garages & Parking Lots (See Sec. 40-67)

| Si | Structure Height (See Sec. 40-69) |                           |  |  |  |
|----|-----------------------------------|---------------------------|--|--|--|
| I  | Principal Building                | 2.5 stories max.          |  |  |  |
| J  | Accessory Structures              | 2 stories and 40 ft. max. |  |  |  |