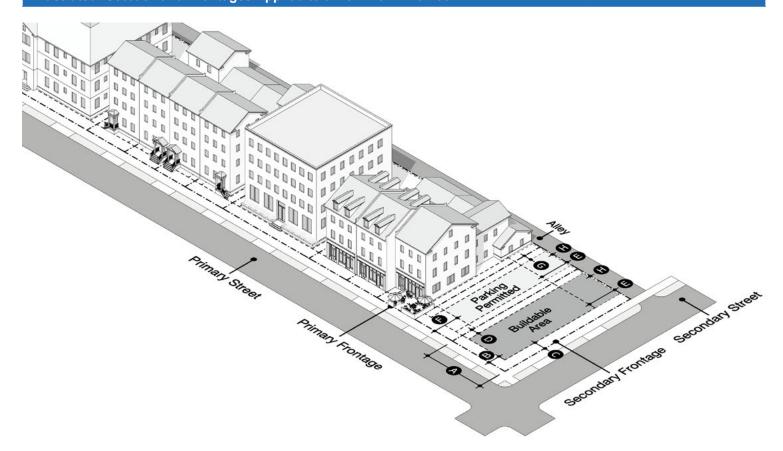

Table 5: T2.1 Low Density Ag, Large Lot

# Illustrated: Setback and Frontages Applied to a Common T2.1 Lot

| L                                      | Lot Size and Occupation (See Sec. 40-66) |             |                                |                       |             |  |
|----------------------------------------|------------------------------------------|-------------|--------------------------------|-----------------------|-------------|--|
| Α                                      | Lot Width and Area                       |             | 200 ft. min. and 5 acres min.* |                       |             |  |
|                                        | Lot coverage                             |             | 10% max.                       |                       |             |  |
|                                        | Impervious surface                       |             | 20% max.                       |                       |             |  |
|                                        | Frontage Occupation                      |             | No                             | minimum required      |             |  |
| Setbacks - Structures (See Sec. 40-67) |                                          |             |                                |                       |             |  |
|                                        | Principal Buildings                      |             |                                | Accessory Structures  |             |  |
| В                                      | Primary<br>Frontage                      | 35 ft. min. | В                              | Primary<br>Frontage   | 35 ft. min. |  |
| С                                      | Secondary<br>Frontage                    | 35 ft. min. | С                              | Secondary<br>Frontage | 35 ft. min. |  |
| D                                      | Side                                     | 20 ft. min. | G                              | Side                  | 20 ft. min. |  |
| Е                                      | Rear                                     | 50 ft. min. | Е                              | Rear                  | 25 ft. min. |  |
| Н                                      | Rear (alley)                             | N/A         | Н                              | Rear (alley)          | N/A         |  |
|                                        |                                          |             |                                |                       |             |  |

| Setbacks - Garages & Parking Lots (See Sec. 40-67) |                    |                                          |  |  |  |
|----------------------------------------------------|--------------------|------------------------------------------|--|--|--|
| F                                                  | Primary Frontage   | Principal building setback + 10 ft. min. |  |  |  |
| С                                                  | Secondary Frontage | 35 ft. min.                              |  |  |  |
| G                                                  | Side (interior)    | 20 ft. min.                              |  |  |  |
| Н                                                  | Rear (alley)       | N/A                                      |  |  |  |
| Е                                                  | Rear               | 25 ft. min.                              |  |  |  |
| Structure Height (See Sec. 40-69)                  |                    |                                          |  |  |  |
| ı                                                  | Principal Building | 3 stories max.                           |  |  |  |

2 stories and 40 ft. max.

See detailed requirements in Division 3: Sites and Buildings.

J Accessory Structures

<sup>\*</sup> Minimum lot size is reduced to 4.5 acres for properties within the Lake Avalon Rural Settlement.