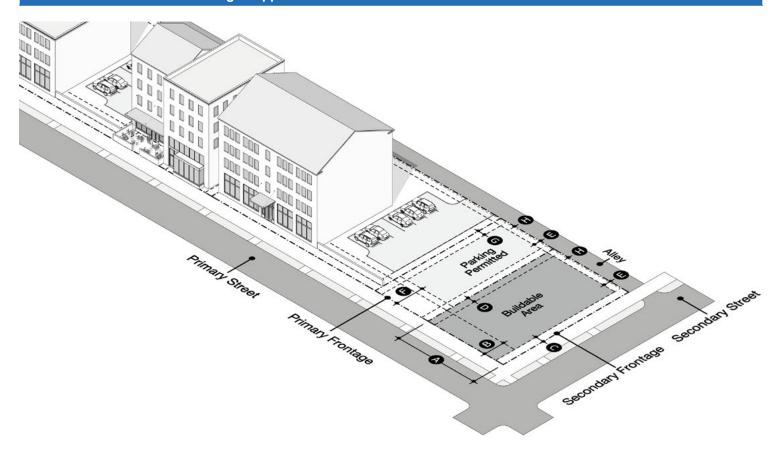

# Illustrated: Setback and Frontages Applied to a Common T2.3 Lot

| L | Lot Size and Occupation (See Sec. 40-66) |             |                              |                       |             |  |
|---|------------------------------------------|-------------|------------------------------|-----------------------|-------------|--|
| Α | Lot Width and Area                       |             | 120 ft. min. and 1 acre min. |                       |             |  |
|   | Lot coverage                             |             | 30% max.                     |                       |             |  |
|   | Impervious surface                       |             | 40% max.                     |                       |             |  |
|   | Frontage Occupation                      |             | No                           | No minimum required   |             |  |
| S | Setbacks - Structures (See S             |             |                              | :. 40-67)             |             |  |
|   | Principal Buildings                      |             |                              | Accessory Structures  |             |  |
| В | Primary<br>Frontage                      | 35 ft. min. | В                            | Primary<br>Frontage   | 35 ft. min. |  |
| С | Secondary<br>Frontage                    | 35 ft. min. | С                            | Secondary<br>Frontage | 25 ft. min. |  |
| D | Side                                     | 10 ft. min. | G                            | Side                  | 10 ft. min. |  |
| Е | Rear                                     | 50 ft. min. | Е                            | Rear                  | 25 ft. min. |  |
| Н | Rear (alley)                             | N/A         | Н                            | Rear (alley)          | N/A         |  |

| F                                 | Primary Frontage   | Principal building setback + 10 ft. min. |  |  |
|-----------------------------------|--------------------|------------------------------------------|--|--|
| С                                 | Secondary Frontage | 25 ft. min.                              |  |  |
| G                                 | Side (interior)    | 20 ft. min.                              |  |  |
| Н                                 | Rear (alley)       | N/A                                      |  |  |
| Е                                 | Rear               | 25 ft. min.                              |  |  |
| Structure Height (See Sec. 40-69) |                    |                                          |  |  |

Setbacks - Garages & Parking Lots (See Sec. 40-67)

| Si | Structure Height (See Sec. 40-69) |                           |  |  |  |
|----|-----------------------------------|---------------------------|--|--|--|
| I  | Principal Building                | 2.5 stories max.          |  |  |  |
| J  | Accessory Structures              | 2 stories and 40 ft. max. |  |  |  |

See detailed requirements in Division 3: Sites and Buildings.

Table 8: T3.1 Low Density Neighborhood, Large Lot