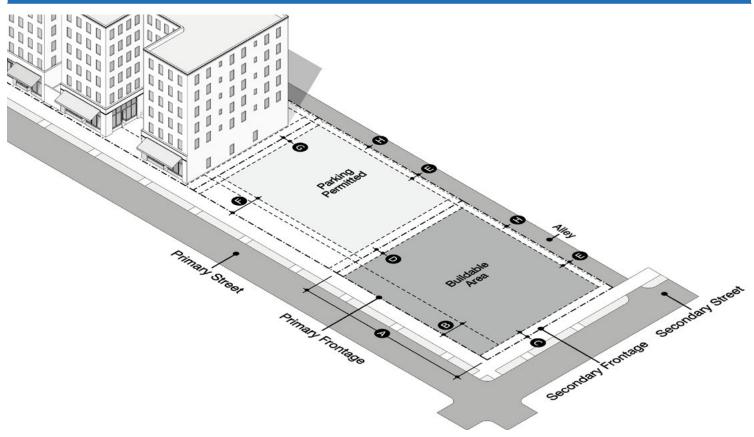

See detailed requirements in Division 3: Sites and Buildings.

Table 8: T3.1 Low Density Neighborhood, Large Lot

# Illustrated: Setback and Frontages Applied to a Common T3.1 Lot

| L | Lot Size and Occupation (See Sec. 40-66)    |                     |  |  |  |
|---|---------------------------------------------|---------------------|--|--|--|
| Α | Lot Width                                   | 100 ft. min.        |  |  |  |
|   | Lot coverage                                | 30% max.            |  |  |  |
|   | Impervious surface                          | 50% max.            |  |  |  |
|   | Frontage Occupation                         | No minimum required |  |  |  |
|   | 0.41.0.10.00.00.00.00.00.00.00.00.00.00.00. |                     |  |  |  |

| S | Setbacks - Structures (See Sec. 40-67) |             |   |                       |             |  |
|---|----------------------------------------|-------------|---|-----------------------|-------------|--|
|   | Principal Buildings                    |             |   | Accessory Str         | uctures     |  |
| В | Primary<br>Frontage                    | 35 ft. min. | В | Primary<br>Frontage   | 35 ft. min. |  |
| С | Secondary<br>Frontage                  | 25 ft. min. | С | Secondary<br>Frontage | 25 ft. min. |  |
| D | Side                                   | 10 ft. min. | G | Side                  | 10 ft. min. |  |
| Е | Rear                                   | 50 ft. min. | Е | Rear                  | 15 ft. min. |  |
| Н | Rear (alley)                           | 50 ft. min. | Н | Rear (alley) 1        | 1 ft. min.  |  |

| S | Setbacks - Garages & Parking Lots (See Sec. 40-67) |                                          |  |  |  |  |
|---|----------------------------------------------------|------------------------------------------|--|--|--|--|
| F | Primary Frontage                                   | Principal building setback + 10 ft. min. |  |  |  |  |
| С | Secondary Frontage                                 | 35 ft. min.                              |  |  |  |  |
| G | Side (interior)                                    | 10 ft. min.                              |  |  |  |  |
| Н | Rear (alley) 1                                     | 5 ft. max. or 20 ft. min                 |  |  |  |  |
| Е | Rear                                               | 15 ft. min.                              |  |  |  |  |
|   |                                                    |                                          |  |  |  |  |

| S | Structure Height (See Sec. 40-69) |                  |  |  |  |
|---|-----------------------------------|------------------|--|--|--|
| I | Principal Building                | 2.5 stories max. |  |  |  |
| J | Accessory Structures              | 2 stories max.   |  |  |  |
|   |                                   |                  |  |  |  |

See detailed requirements in Division 3: Sites and Buildings.

Table 9: T3.2 Low Density Neighborhood, Medium Lot