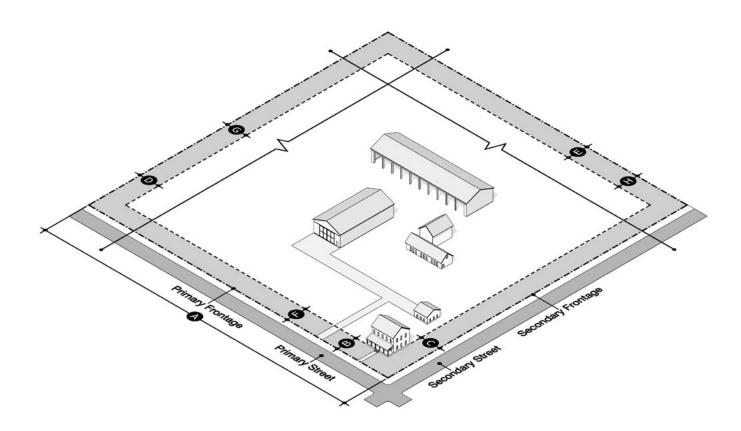

# Illustrated: Setback and Frontages Applied to a Common T2.1 Lot

| L                                      | Lot Size and Occupation (See Sec. 40-66) |             |                                |                       |             |  |
|----------------------------------------|------------------------------------------|-------------|--------------------------------|-----------------------|-------------|--|
| Α                                      | Lot Width and Area                       |             | 200 ft. min. and 5 acres min.* |                       |             |  |
|                                        | Lot coverage                             |             | 10% max.                       |                       |             |  |
|                                        | Impervious surface                       |             | 20% max.                       |                       |             |  |
|                                        | Frontage Occupation                      |             | No                             | minimum required      |             |  |
| Setbacks - Structures (See Sec. 40-67) |                                          |             |                                |                       |             |  |
|                                        | Principal Buildings                      |             |                                | Accessory Structures  |             |  |
| В                                      | Primary<br>Frontage                      | 35 ft. min. | В                              | Primary<br>Frontage   | 35 ft. min. |  |
| С                                      | Secondary<br>Frontage                    | 35 ft. min. | С                              | Secondary<br>Frontage | 35 ft. min. |  |
| D                                      | Side                                     | 20 ft. min. | G                              | Side                  | 20 ft. min. |  |
| Е                                      | Rear                                     | 50 ft. min. | Е                              | Rear                  | 25 ft. min. |  |
| Н                                      | Rear (alley)                             | N/A         | Н                              | Rear (alley)          | N/A         |  |
|                                        |                                          |             |                                |                       |             |  |