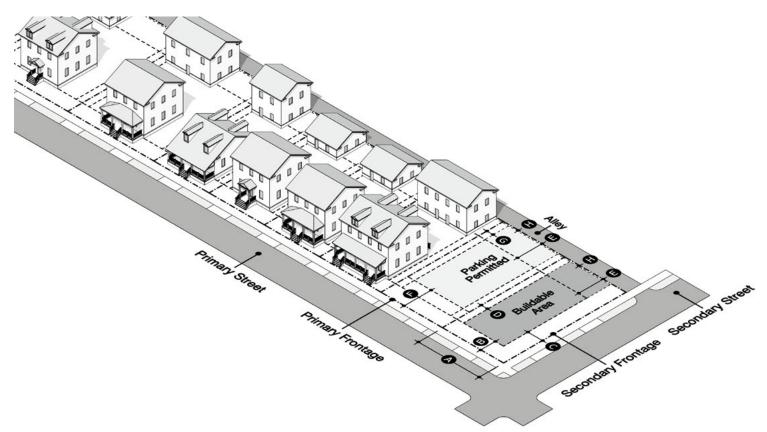

See detailed requirements in Division 3: Sites and Buildings.

Table 8: T3.1 Low Density Neighborhood, Large Lot

# Illustrated: Setback and Frontages Applied to a Common T3.1 Lot

| L | Lot Size and Occupation (See Sec. 40-66)    |                     |  |  |  |
|---|---------------------------------------------|---------------------|--|--|--|
| Α | Lot Width                                   | 100 ft. min.        |  |  |  |
|   | Lot coverage                                | 30% max.            |  |  |  |
|   | Impervious surface                          | 50% max.            |  |  |  |
|   | Frontage Occupation                         | No minimum required |  |  |  |
|   | 0.41.0.10.00.00.00.00.00.00.00.00.00.00.00. |                     |  |  |  |

| S | Setbacks - Structures (See Sec. 40-67) |             |   |                       |             |  |
|---|----------------------------------------|-------------|---|-----------------------|-------------|--|
|   | Principal Buildings                    |             |   | Accessory Str         | uctures     |  |
| В | Primary<br>Frontage                    | 35 ft. min. | В | Primary<br>Frontage   | 35 ft. min. |  |
| С | Secondary<br>Frontage                  | 25 ft. min. | С | Secondary<br>Frontage | 25 ft. min. |  |
| D | Side                                   | 10 ft. min. | G | Side                  | 10 ft. min. |  |
| Е | Rear                                   | 50 ft. min. | Е | Rear                  | 15 ft. min. |  |
| Н | Rear (alley)                           | 50 ft. min. | Н | Rear (alley) 1        | 1 ft. min.  |  |

| S | Setbacks - Garages & Parking Lots (See Sec. 40-67) |                                          |  |  |  |  |
|---|----------------------------------------------------|------------------------------------------|--|--|--|--|
| F | Primary Frontage                                   | Principal building setback + 10 ft. min. |  |  |  |  |
| С | Secondary Frontage                                 | 35 ft. min.                              |  |  |  |  |
| G | Side (interior)                                    | 10 ft. min.                              |  |  |  |  |
| Н | Rear (alley) 1                                     | 5 ft. max. or 20 ft. min                 |  |  |  |  |
| Е | Rear                                               | 15 ft. min.                              |  |  |  |  |
|   |                                                    |                                          |  |  |  |  |

| S | Structure Height (See Sec. 40-69) |                  |  |  |  |
|---|-----------------------------------|------------------|--|--|--|
| I | Principal Building                | 2.5 stories max. |  |  |  |
| J | Accessory Structures              | 2 stories max.   |  |  |  |
|   |                                   |                  |  |  |  |