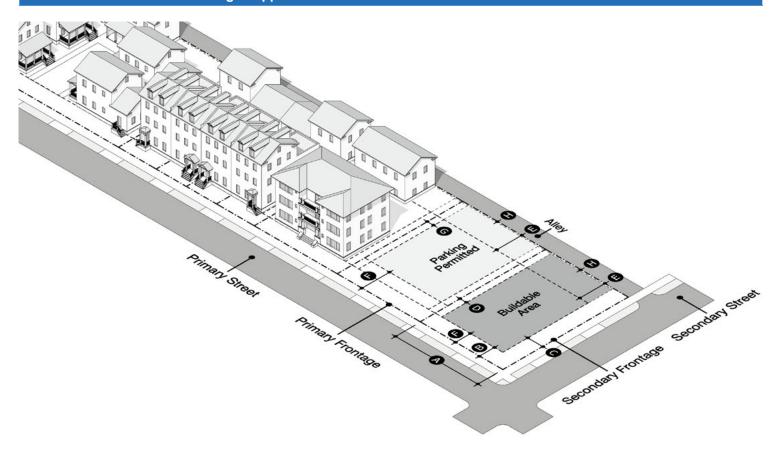

Table 12: T4.2 Medium Density Neighborhood

#### Illustrated: Setback and Frontages Applied to a Common T4.2 Lot

| Lot Size and Occupation (See Sec. 40-66) |                       |                          |                  |                       |                     |
|------------------------------------------|-----------------------|--------------------------|------------------|-----------------------|---------------------|
| Α                                        | Lot Width             |                          | 18               | ft. min.              |                     |
|                                          | Lot coverage          |                          | 709              | % max.                |                     |
|                                          | Impervious surfac     | е                        | 709              | % max. or 80% for t   | ownhouses           |
| Frontage Occupation                      |                       | No                       | minimum required | t                     |                     |
| Setbacks - Structures (See Se            |                       |                          | ec.              | 40-67)                |                     |
| Principal Buildings                      |                       |                          | Accessory St     | ructures <sup>5</sup> |                     |
| В                                        | Primary<br>Frontage   | 8 ft. min.               | В                | Primary<br>Frontage   | 8 ft. min.          |
| С                                        | Secondary<br>Frontage | 12 ft. min. <sup>2</sup> | С                | Secondary<br>Frontage | 12 ft. min.         |
| D                                        | Side                  | 0 or 5 ft. min. 1,2      | G                | Side                  | 0 or 5 ft. min. 1,2 |
| Е                                        | Rear                  | 20 ft. min.              | Е                | Rear                  | 5 ft. min.          |
| Н                                        | Rear (alley) 4        | 1 ft. min.               | Н                | Rear (alley) 4        | 1 ft. min.          |

| Setbacks · | · Garages | & Parking L | ots (See S | Sec. 40-67) |
|------------|-----------|-------------|------------|-------------|
|            |           |             |            |             |

| F | Primary Frontage   | Principal building setback + 10 ft. min. <sup>6</sup> |
|---|--------------------|-------------------------------------------------------|
| С | Secondary Frontage | 8 ft. min.                                            |
| G | Side (interior)    | 0 or 5 ft. min. 1,2,3                                 |
| Н | Rear (alley) 4     | 5 ft. max. or 20 ft. min.                             |
| E | Rear               | 8 ft. min.                                            |

| Structure Height (See Sec. 40-69) |                      |                |  |
|-----------------------------------|----------------------|----------------|--|
| I                                 | Principal Building   | 3 stories max. |  |
| J                                 | Accessory Structures | 2 stories max. |  |