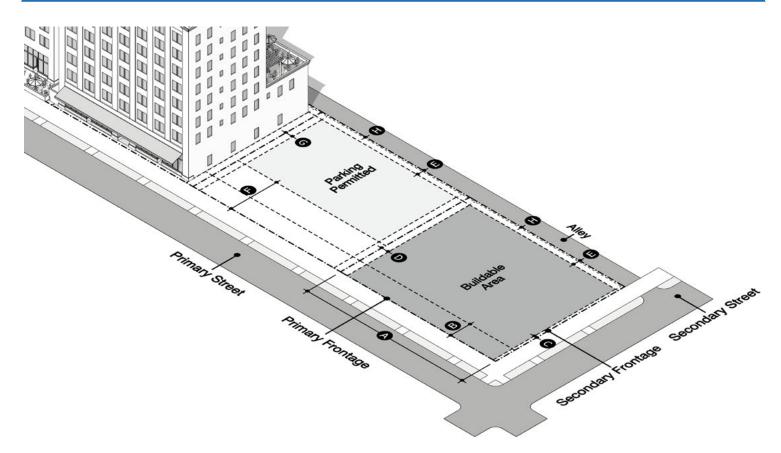

Table 5: T2.1 Low Density Ag, Large Lot

# Illustrated: Setback and Frontages Applied to a Common T2.1 Lot

| L                                      | Lot Size and Occupation (See Sec. 40-66) |             |                                |                       |             |  |
|----------------------------------------|------------------------------------------|-------------|--------------------------------|-----------------------|-------------|--|
| Α                                      | Lot Width and Area                       |             | 200 ft. min. and 5 acres min.* |                       |             |  |
|                                        | Lot coverage                             |             | 10% max.                       |                       |             |  |
|                                        | Impervious surface                       |             | 20% max.                       |                       |             |  |
|                                        | Frontage Occupation                      |             | No                             | minimum required      |             |  |
| Setbacks - Structures (See Sec. 40-67) |                                          |             |                                |                       |             |  |
|                                        | Principal Buildings                      |             |                                | Accessory Structures  |             |  |
| В                                      | Primary<br>Frontage                      | 35 ft. min. | В                              | Primary<br>Frontage   | 35 ft. min. |  |
| С                                      | Secondary<br>Frontage                    | 35 ft. min. | С                              | Secondary<br>Frontage | 35 ft. min. |  |
| D                                      | Side                                     | 20 ft. min. | G                              | Side                  | 20 ft. min. |  |
| Е                                      | Rear                                     | 50 ft. min. | Е                              | Rear                  | 25 ft. min. |  |
| Н                                      | Rear (alley)                             | N/A         | Н                              | Rear (alley)          | N/A         |  |
|                                        |                                          |             |                                |                       |             |  |

| Setbacks - Garages & Parking Lots (See Sec. 40-67) |                    |                                          |  |  |  |
|----------------------------------------------------|--------------------|------------------------------------------|--|--|--|
| F                                                  | Primary Frontage   | Principal building setback + 10 ft. min. |  |  |  |
| С                                                  | Secondary Frontage | 35 ft. min.                              |  |  |  |
| G                                                  | Side (interior)    | 20 ft. min.                              |  |  |  |
| Н                                                  | Rear (alley)       | N/A                                      |  |  |  |
| Е                                                  | Rear               | 25 ft. min.                              |  |  |  |
| Structure Height (See Sec. 40-69)                  |                    |                                          |  |  |  |
| ı                                                  | Principal Building | 3 stories max.                           |  |  |  |

2 stories and 40 ft. max.

See detailed requirements in Division 3: Sites and Buildings.

J Accessory Structures

<sup>\*</sup> Minimum lot size is reduced to 4.5 acres for properties within the Lake Avalon Rural Settlement.