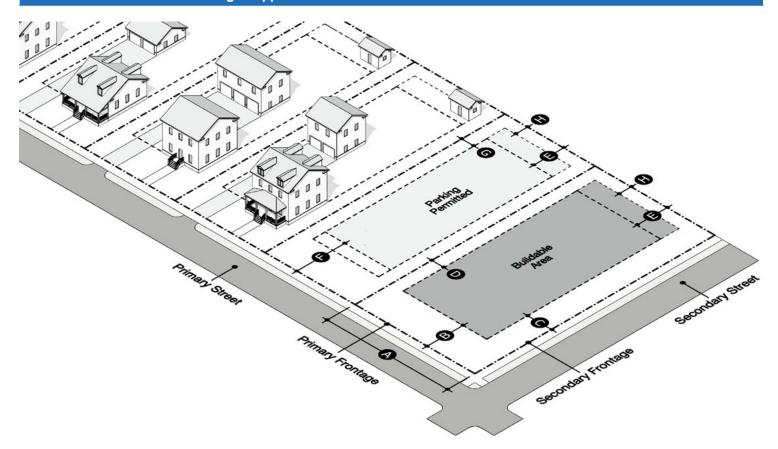

Table 5: T2.1 Low Density Ag, Large Lot

# Illustrated: Setback and Frontages Applied to a Common T2.1 Lot

| L                                      | Lot Size and Occupation (See Sec. 40-66) |             |                                |                       |             |  |
|----------------------------------------|------------------------------------------|-------------|--------------------------------|-----------------------|-------------|--|
| Α                                      | Lot Width and Area                       |             | 200 ft. min. and 5 acres min.* |                       |             |  |
|                                        | Lot coverage                             |             | 10% max.                       |                       |             |  |
|                                        | Impervious surface                       |             | 20% max.                       |                       |             |  |
|                                        | Frontage Occupation                      |             | No                             | minimum required      |             |  |
| Setbacks - Structures (See Sec. 40-67) |                                          |             |                                |                       |             |  |
|                                        | Principal Buildings                      |             |                                | Accessory Structures  |             |  |
| В                                      | Primary<br>Frontage                      | 35 ft. min. | В                              | Primary<br>Frontage   | 35 ft. min. |  |
| С                                      | Secondary<br>Frontage                    | 35 ft. min. | С                              | Secondary<br>Frontage | 35 ft. min. |  |
| D                                      | Side                                     | 20 ft. min. | G                              | Side                  | 20 ft. min. |  |
| Е                                      | Rear                                     | 50 ft. min. | Е                              | Rear                  | 25 ft. min. |  |
| Н                                      | Rear (alley)                             | N/A         | Н                              | Rear (alley)          | N/A         |  |
|                                        |                                          |             |                                |                       |             |  |

| Setbacks - Garages & Parking Lots (See Sec. 40-67) |                    |                                          |  |  |  |
|----------------------------------------------------|--------------------|------------------------------------------|--|--|--|
| F                                                  | Primary Frontage   | Principal building setback + 10 ft. min. |  |  |  |
| С                                                  | Secondary Frontage | 35 ft. min.                              |  |  |  |
| G                                                  | Side (interior)    | 20 ft. min.                              |  |  |  |
| Н                                                  | Rear (alley)       | N/A                                      |  |  |  |
| Е                                                  | Rear               | 25 ft. min.                              |  |  |  |
| Structure Height (See Sec. 40-69)                  |                    |                                          |  |  |  |
| ı                                                  | Principal Building | 3 stories max.                           |  |  |  |

2 stories and 40 ft. max.

See detailed requirements in Division 3: Sites and Buildings.

J Accessory Structures

<sup>\*</sup> Minimum lot size is reduced to 4.5 acres for properties within the Lake Avalon Rural Settlement.