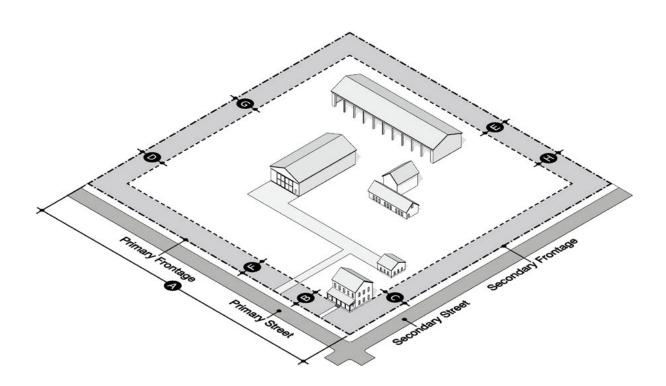

# Illustrated: Setback and Frontages Applied to a Common T2.3 Lot

| L | Lot Size and Occupation (See Sec. 40-66) |             |                              |                       |             |  |
|---|------------------------------------------|-------------|------------------------------|-----------------------|-------------|--|
| Α | Lot Width and Area                       |             | 120 ft. min. and 1 acre min. |                       |             |  |
|   | Lot coverage                             |             | 30% max.                     |                       |             |  |
|   | Impervious surface                       |             | 40% max.                     |                       |             |  |
|   | Frontage Occupation                      |             | No                           | No minimum required   |             |  |
| S | Setbacks - Structures (See S             |             |                              | :. 40-67)             |             |  |
|   | Principal Buildings                      |             |                              | Accessory Structures  |             |  |
| В | Primary<br>Frontage                      | 35 ft. min. | В                            | Primary<br>Frontage   | 35 ft. min. |  |
| С | Secondary<br>Frontage                    | 35 ft. min. | С                            | Secondary<br>Frontage | 25 ft. min. |  |
| D | Side                                     | 10 ft. min. | G                            | Side                  | 10 ft. min. |  |
| Е | Rear                                     | 50 ft. min. | Е                            | Rear                  | 25 ft. min. |  |
| Н | Rear (alley)                             | N/A         | Н                            | Rear (alley)          | N/A         |  |